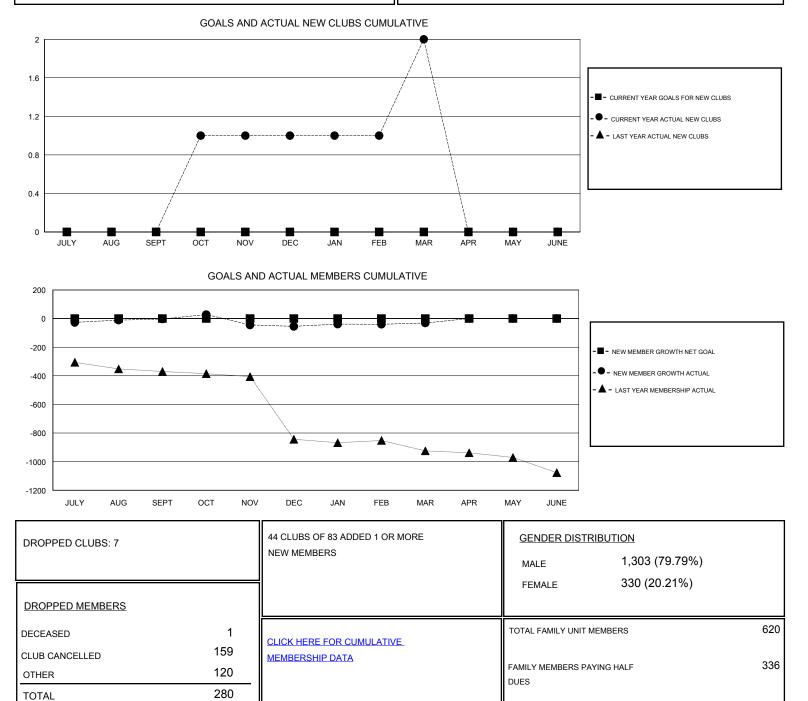

## GMT: V S Kukreja

| Clubs                 |               |           |               | Members               |                                                                |                                                              |                                                    |
|-----------------------|---------------|-----------|---------------|-----------------------|----------------------------------------------------------------|--------------------------------------------------------------|----------------------------------------------------|
| RESULTS FOR 2016-2017 |               |           |               | RESULTS FOR 2016-2017 |                                                                |                                                              |                                                    |
| QUARTER               | NEW CLUB GOAL | NEW CLUBS | DROPPED CLUBS | QUARTER               | NEW MEMBER GROWTH<br>NET GOAL (not reinstated<br>or transfers) | NEW MEMBER<br>GROWTH ACTUAL (not<br>reinstated or transfers) | DROPPED<br>MEMBERS ACTUAL<br>(including transfers) |
| JULY/AUG/SEPT         | 0             | 0         | 2             | JULY/AUG/SEPT         | 0                                                              | 91                                                           | 94                                                 |
| OCT/NOV/DEC           | 0             | 1         | 2             | OCT/NOV/DEC           | 0                                                              | 58                                                           | 110                                                |
| JAN/FEB/MAR           | 0             | 1         | 4             | JAN/FEB/MAR           | 0                                                              | 100                                                          | 76                                                 |
| APR/MAY/JUNE          | 0             | 0         | 0             | APR/MAY/JUNE          | 0                                                              | 0                                                            | 0                                                  |